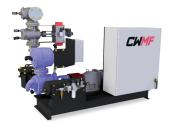

- Silo parts & Cone Liners
- Shaker Decks
- Honey Badger RAP Crusher
- AC Metering Pump Skid
- AC Unloading Pump Skid
- Dust Augers & Auger Solutions
- Shafting